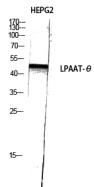

## **Validations**

Fig1:; Western Blot analysis of HEPG2 using LPAAT- $\theta$  Polyclonal Antibody diluted at 1: 1000