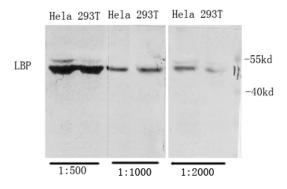

#### Validations

Fig1:; Western Blot analysis of various cells using Antibody diluted at 1:1000. Secondary antibody [catalog#: HA1001) was diluted at 1:20000 cells nucleus extracted by Minute TM Cytoplasmic and Nuclear Fractionation kit (SC-003,Inventbiotech,MN,USA).