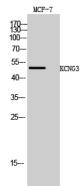

## Clonality

Fig1:; Western Blot analysis of MCF-7 cells using KCNG3 Polyclonal Antibody