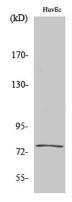

## **Validations**

Fig1:; Western Blot analysis of various cells using KALIG-1 Polyclonal Antibody