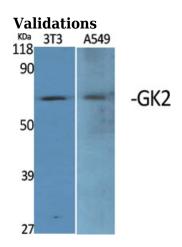

**Dilutions** 

WB: 1:500-1:2000

IHC-P: 1:100-1:300

IF: 1:100-1:500

Fig1:; Western Blot analysis of various cells using GK2 Polyclonal Antibody