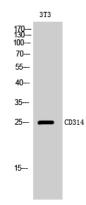

## **Validations**

Fig1:; Western Blot analysis of 3T3 cells using CD314 Polyclonal Antibody