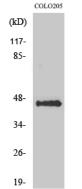

## Anti-AVPR1B antibody

Catalog Number: 175868

| Product name                                                                         | Polyclonal          |
|--------------------------------------------------------------------------------------|---------------------|
| Anti-AVPR1B antibody                                                                 | Ig Type             |
| Specificity                                                                          | Rabbit IgG          |
| Human                                                                                | Applications        |
| Antibody description                                                                 | WB, IF              |
| Rabbit polyclonal antibody to AVPR1B                                                 | Dilutions           |
| Preparation                                                                          | WB: 1:500-1:2000    |
| This antigen of this antibody was the antiserum                                      | IF: 1:100-1:500     |
| was produced against synthesized peptide derived from human avpr1b. aa range:275-324 | Validations<br>(kD) |
| Formulation                                                                          | 117-<br>85-         |
| Liquid, Liquid in PBS containing 50% glycerol, 0.5% BSA and 0.02% sodium azide.      | 48-                 |
| Storago                                                                              | 34-                 |

## Clonality

Fig1:; Western Blot analysis of various cells using AVP Receptor V3 Polyclonal Antibody