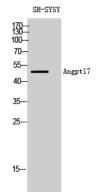

# S

Fig1:; Western Blot analysis of SH-SY5Y cells using Angptl7 Polyclonal Antibody diluted at 1: 2000