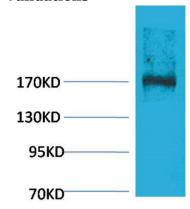

## **Dilutions**

WB: 1:1000-1:2000

IHC-P: 1:200-1:500

Fig1:; Western blot analysis of Rat Liver Tissue using EPG5 Polyclonal Antibody.. Secondary antibody[catalog#: HA1001) was diluted at

Fig2:; Immunohistochemical analysis of paraffinembedded Mouse Liver Tissue using EPG5 Polyclonal Antibody.