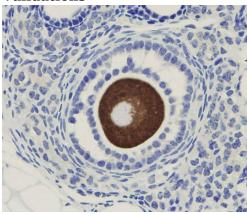

**Validations** 

Fig1: Immunohistochemical analysis of paraffinembedded mouse ovary tissue using anti-OOEP antibody. Counter stained with hematoxylin.