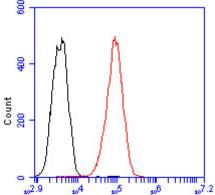

## Validations

Fig2:; Flow cytometric analysis of Trem2 was done on THP-1 cells. The cells were fixed, permeabilized and stained with the primary antibody (1/50) (red). After incubation of the primary antibody at room temperature for an hour, the cells were stained with a Alexa Fluor 488-conjugated Goat anti-Rabbit IgG Secondary antibody at 1/1000 dilution for 30 minutes.Unlabelled sample was used as a control (cells without incubation with primary antibody; black).