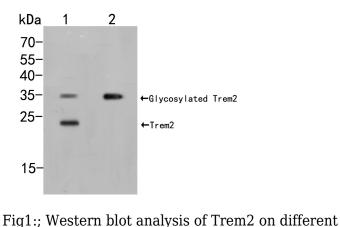

## Validations

Fig2:; Flow cytometric analysis of Trem2 was done on THP-1 cells. The cells were fixed, permeabilized and stained with the primary antibody (1/50) (red). After incubation of the primary antibody at room temperature for an hour, the cells were stained with a Alexa Fluor 488-conjugated Goat anti-Rabbit IgG Secondary antibody at 1/1000 dilution for 30 minutes.Unlabelled sample was used as a control (cells without incubation with primary antibody; black).