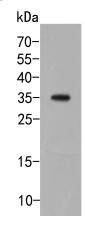

**Dilutions** 

WB: 1:500-1:1,000

**Validations** 

Fig1:; Western blot analysis of TMEM119 on SHSY5Y cell lysate. Proteins were transferred to a PVDF membrane and blocked with 5% BSA in PBS for 1 hour at room temperature. The primary antibody (1/500) was used in 5% BSA at room temperature for 2 hours. Goat Anti-Rabbit IgG - HRP Secondary Antibody (HA1001) at 1:5,000 dilution was used for 1 hour at room temperature.