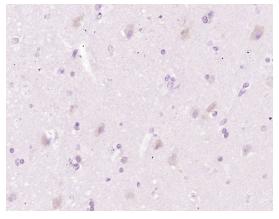

ICC/IF:1:100-500

**Validations** 

Fig1:; Immunohistochemical analysis of paraffinembedded human brain glioma using anti-CH25H antibody. The section was pre-treated using heat mediated antigen retrieval with Tris-EDTA buffer (pH 8.0-8.4) for 20 minutes. The tissues were blocked in 5% BSA for 30 minutes at room temperature, washed with ddH; 2; O and PBS, and then probed with the primary antibody (1/100) for 30 minutes at room temperature. The detection was performed using an HRP conjugated compact polymer system. DAB was used as the chromogen. Tissues were counterstained with hematoxylin and mounted with DPX.