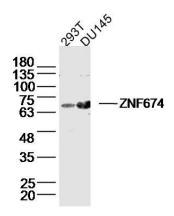

**Validations** 

Fig1: Sample:; 293T Cell (Human) Lysate at 40 ug; DU145 Cell (Human) Lysate at 40 ug; Primary: Anti-ZNF674 at 1/300 dilution; Secondary: IRDye800CW Goat Anti-Rabbit IgG at 1/20000 dilution; Predicted band size: 67 kD; Observed band size: 67 kD