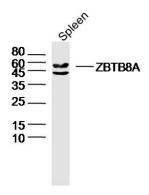

Fig1: Sample: Spleen (Mouse) Lysate at 40 ug; Primary: Anti-ZBTB8A at 1/300 dilution; Secondary: IRDye800CW Goat Anti-Rabbit IgG at 1/20000 dilution; Predicted band size: 50 kD; Observed band size: 50 kD