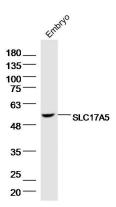

**Validations** 

Fig1: Sample: Embryo (Mouse) Lysate at 40 ug; Primary: Anti-SLC17A5 at 1/300 dilution; Secondary: IRDye800CW Goat Anti-Rabbit IgG at 1/20000 dilution; Predicted band size: 129 kD;