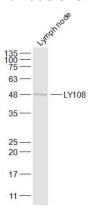

#### **Validations**

Fig1: Sample:; Lymph node (Mouse) Lysate at 40 ug; Primary: Anti-LY108 at 1/1000 dilution; Secondary: IRDye800CW Goat Anti-Rabbit IgG at 1/20000 dilution; Predicted band size: 37 kD; Observed band size: 48 kD