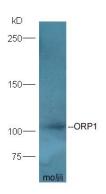

**Validations** 

Fig1: Protein: brain(mouse) lystes at 40ug;; Primary: Anti-ORP1 at 1:300;; Secondary: HRP conjugated Goat-Anti-Rabbit IgG(bse-0295G-HRP) at 1: 5000;; ECL excitated the fluorescence;; Predicted band size :108 kD; Observed band size :108 kD