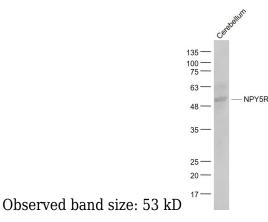

# Validations

Fig1: Sample:; U87MG(Human) Cell Lysate at 30 ug; Primary: Anti- NPY5R at 1/1000 dilution; Secondary: IRDye800CW Goat Anti-Rabbit IgG at 1/20000 dilution; Predicted band size: 51 kD;

Fig2: Sample:; Cerebellum (Mouse) Lysate at 40 ug; Primary: Anti- NPY5R at 1/1000 dilution; Secondary: IRDye800CW Goat Anti-Rabbit IgG at 1/20000 dilution; Predicted band size: 51 kD; Observed band size: 53 kD