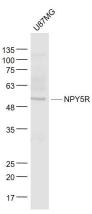

# Validations

Fig1: Sample:; U87MG(Human) Cell Lysate at 30 ug; Primary: Anti- NPY5R at 1/1000 dilution; Secondary: IRDye800CW Goat Anti-Rabbit IgG at 1/20000 dilution; Predicted band size: 51 kD;

Fig2: Sample:; Cerebellum (Mouse) Lysate at 40 ug; Primary: Anti- NPY5R at 1/1000 dilution; Secondary: IRDye800CW Goat Anti-Rabbit IgG at 1/20000 dilution; Predicted band size: 51 kD; Observed band size: 53 kD