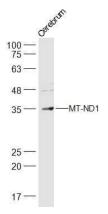

**Dilutions** 

WB:1:500-2000

**Validations** 

Fig1: Sample:; Cerebrum (Rat) Lysate at 40 ug;

Primary: Anti-MT-ND1 at 1/500 dilution;

Secondary: IRDye800CW Goat Anti-Rabbit IgG at 1/20000 dilution; Predicted band size: 36 kD;

Observed band size: 35 kD