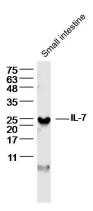

**Validations** 

Fig1: Sample: Small intestine (Rat) Lysate at 40 ug; Primary: Anti- IL-7 at 1/300 dilution; Secondary: IRDye800CW Goat Anti-Rabbit IgG at 1/20000 dilution; Predicted band size: 17kD; Observed band size: 22 kD