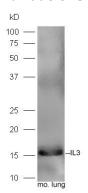

## **Validations**

Fig1: Sample: Lung(Mouse) lysate at 30ug;; Primary: Anti- IL3 at 1:300 dilution;; Secondary: HRP conjugated Goat-Anti-rabbit IgG(bs-0295G-HRP) at 1: 5000 dilution;; Predicted band size:16 kD; Observed band size:16 kD