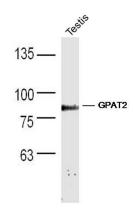

**Validations** 

Fig1: Sample: Testis (Mouse) Lysate at 40 ug; Primary: Anti-GPAT2 at 1/300 dilution; Secondary: IRDye800CW Goat Anti-Rabbit IgG at 1/20000 dilution; Predicted band size: 88 kD; Observed

band size: 88 kD