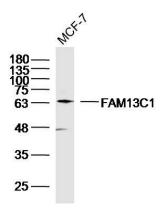

Fig2: Sample: MCF-7 Cell (Human) Lysate at 40 ug; Primary: Anti-FAM13C1 at 1/300 dilution; Secondary: IRDye800CW Goat Anti-Rabbit IgG at 1/20000 dilution; Predicted band size: 66 kD; Observed band size: 66 kD