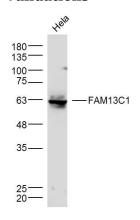

# **Validations**

Fig1: Sample:; Hela Cell (Human) Lysate at 30 ug; Primary: Anti- FAM13C1 at 1/300 dilution; Secondary: IRDye800CW Goat Anti-Rabbit IgG at 1/20000 dilution; Predicted band size: 66 kD; Observed band size: 63 kD