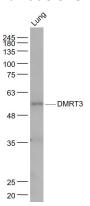

## **Validations**

Fig1: Sample:; Lung (Mouse) Lysate at 40 ug; Primary: Anti- DMRT3 at 1/1000 dilution; Secondary: IRDye800CW Goat Anti-Rabbit IgG at 1/20000 dilution; Predicted band size: 51 kD; Observed band size: 53 kD