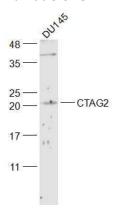

**Validations** 

Fig1: Sample:; DU145(Human) Cell Lysate at 30 ug; Primary: Anti-CTAG2 at 1/300 dilution; Secondary: IRDye800CW Goat Anti-Rabbit IgG at 1/20000 dilution; Predicted band size: 23 kD; Observed band size: 21 kD