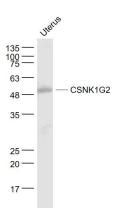

#### **Dilutions**

**WB:1:500-2000 Validations** 

Fig1: Sample:; Uterus (Mouse) Lysate at 40 ug; Primary: Anti- CSNK1G2 at 1/1000 dilution; Secondary: IRDye800CW Goat Anti-Rabbit IgG at 1/20000 dilution; Predicted band size: 47 kD; Observed band size: 49 kD