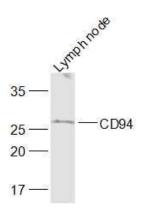

**Validations** 

Fig1: Sample:; Lymph node (Mouse) Lysate at 40 ug; Primary: Anti-CD94 at 1/1000 dilution; Secondary: IRDye800CW Goat Anti-Rabbit IgG at 1/20000 dilution; Predicted band size: 20 kD;

Observed band size: 20 kD