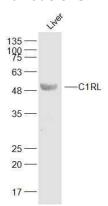

**Validations** 

Fig1: Sample:; Liver(Mouse) Cell Lysate at 40 ug; Primary: Anti-C1RL at 1/300 dilution; Secondary: IRDye800CW Goat Anti-Rabbit IgG at 1/20000 dilution; Predicted band size: 49 kD; Observed band size: 49 kD