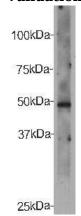

#### **Validations**

Fig1: Western blot analysis on recombinant protein of CELSR2 using anti- CELSR2 polyclonal

antibody.

Fig2: ICC image of CELSR2 antibody stained D3 (Murine Embryonic Stem Cell Line). The secondary antibody (red) was goat anti-rabbit IgG (H+L) alexa555 conjugated.