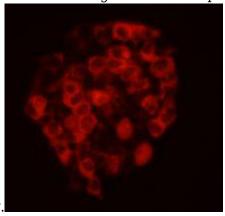

#### **Validations**

Fig1: Western blot analysis on recombinant protein of CELSR2 using anti- CELSR2 polyclonal

antibody.

Fig2: ICC image of CELSR2 antibody stained D3 (Murine Embryonic Stem Cell Line). The secondary antibody (red) was goat anti-rabbit IgG (H+L) alexa555 conjugated.