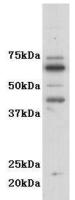

**Dilutions** 

WB: 1:500-1:1000

ICC: 1:100-1:200

FC: 1:10-1:100

**Validations** 

Fig1: Western blot analysis on F9 cell lysates using anti- GM-CSF-R-alpha polyclonal antibody.