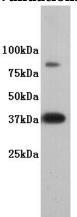

**Validations** 

Fig1:; Western blot analysis on F9 using anti-DPPA2 polyclonal antibody