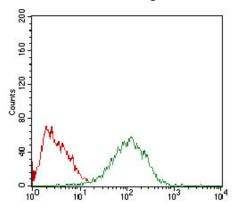

#### **Validations**

Western blot analysis using MEF2A mAb against

human MEF2A (AA

Immunofluorescence analysis of Hela cells using MEF2A mouse mAb (green). Blue

Flow cytometric analysis of HepG2 cells using MEF2A mouse mAb (green) and negative control