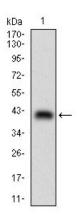

#### **Validations**

Western blot analysis using MEF2A mAb against

human MEF2A (AA

Immunofluorescence analysis of Hela cells using MEF2A mouse mAb (green). Blue

Flow cytometric analysis of HepG2 cells using MEF2A mouse mAb (green) and negative control

# **Anti-MEF2A Mouse antibody**

Western blot analysis using MEF2A mAb against HEK293 (1) and MEF2A (AA  $\,$