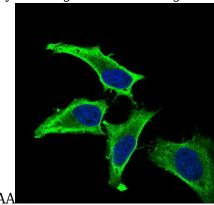

#### **Validations**

Western blot analysis using MEF2A mAb against

human MEF2A (AA

Immunofluorescence analysis of Hela cells using MEF2A mouse mAb (green). Blue

Flow cytometric analysis of HepG2 cells using MEF2A mouse mAb (green) and negative control