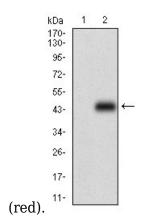

#### **Validations**

Western blot analysis using MEF2A mAb against

human MEF2A (AA

Immunofluorescence analysis of Hela cells using MEF2A mouse mAb (green). Blue

Flow cytometric analysis of HepG2 cells using MEF2A mouse mAb (green) and negative control

# **Anti-MEF2A Mouse antibody**

Western blot analysis using MEF2A mAb against HEK293 (1) and MEF2A (AA  $\,$