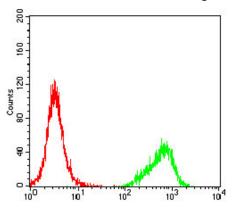

#### **Validations**

Immunohistochemical analysis of paraffinembedded rectum cancer tissues using CCNE1 mouse mAb with DAB staining.

Flow cytometric analysis of K562 cells using CCNE1 mouse mAb (green) and negative control