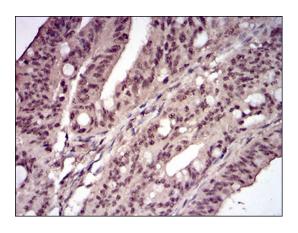

#### **Validations**

Immunohistochemical analysis of paraffinembedded rectum cancer tissues using CCNE1 mouse mAb with DAB staining.

Flow cytometric analysis of K562 cells using CCNE1 mouse mAb (green) and negative control