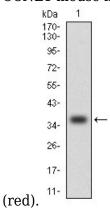

Western blot analysis using CCNE1 mAb against

# **Anti-Cyclin E1 Mouse antibody**

Western blot analysis using CCNE1 mAb against HEK293 (1) and CCNE1 (AA  $\,$