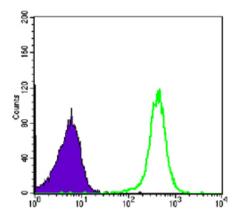

#### **Validations**

Flow cytometric analysis of COS7 cells using CBX1 mouse mAb (green) and negative control

Western blot analysis using CBX1 mouse mAb against Hela (1), COS7 (2), NIH/3T3 (3), A431 (4), and C6 (5) cell lysate.