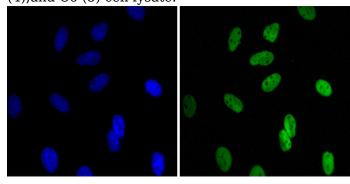

ti-CBX1 Mouse antibody**

Catalog Number: 169118



#### **Product name**

Anti-CBX1 Mouse antibody

# **Specificity**

Human, Monkey

# **Antibody description**

CBX1 Mouse monoclonal antibody

## **Preparation**

Antigen: Purified recombinant fragment of human PAX3 (AA: 142-203) expressed in E. Coli.

#### **Formulation**

Purified antibody in PBS with 0.05% sodium azide

### **Storage**

Store at 4°C short term. Store at -20°C long term. Avoid freeze / thaw cycle.

# **Clonality**

Monoclonal

### Ig Type

IgG1

## **Applications**

WB, ICC/IF, IHC-P, FC

#### **Validations**



Flow cytometric analysis of COS7 cells using CBX1 mouse mAb (green) and negative control



Western blot analysis using CBX1 mouse mAb against Hela (1), COS7 (2), NIH/3T3 (3), A431 (4), and C6 (5) cell lysate.



Immunofluorescence analysis of Hela cells using CBX1 mouse mAb (green). Blue