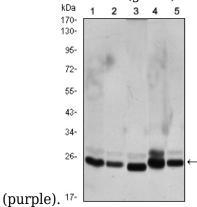

#### **Validations**

Flow cytometric analysis of COS7 cells using CBX1 mouse mAb (green) and negative control

Western blot analysis using CBX1 mouse mAb against Hela (1), COS7 (2), NIH/3T3 (3), A431 (4), and C6 (5) cell lysate.