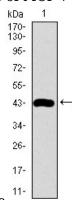

#### **Validations**

Western blot analysis using PRL mAb against HEK293 (1) and PRL (AA

Immunofluorescence analysis of MCF-7 cells using

PRL mouse mAb (green). Blue

Western blot analysis using PRL mAb against