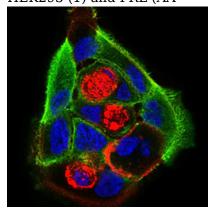

#### **Validations**

Western blot analysis using PRL mAb against HEK293 (1) and PRL (AA

Immunofluorescence analysis of MCF-7 cells using

PRL mouse mAb (green). Blue

Western blot analysis using PRL mAb against

# **Anti-Prolactin/PRL Mouse antibody**

Flow cytometric analysis of Hela cells using PRL mouse mAb (green) and negative control (red).

Immunofluorescence analysis of Hela cells using PRL mouse mAb (green). Blue