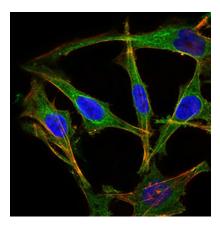

# **Anti-Prolactin/PRL Mouse antibody**

Flow cytometric analysis of Hela cells using PRL mouse mAb (green) and negative control (red).

Immunofluorescence analysis of Hela cells using PRL mouse mAb (green). Blue