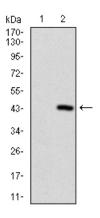

#### **Validations**

Western blot analysis using PRL mAb against HEK293 (1) and PRL (AA

Immunofluorescence analysis of MCF-7 cells using

PRL mouse mAb (green). Blue

Western blot analysis using PRL mAb against