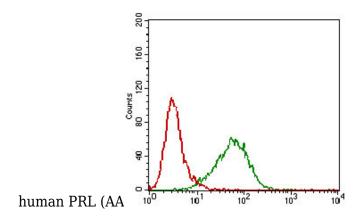

# **Anti-Prolactin/PRL Mouse antibody**

Flow cytometric analysis of Hela cells using PRL mouse mAb (green) and negative control (red).

Immunofluorescence analysis of Hela cells using PRL mouse mAb (green). Blue