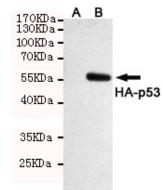

Western blot analysis of extracts from CHO K1 cells transfected with empty vector (A) or HA-tagged p53 (B) using HA-Tag Rabbit pAb (1:1000 diluted).