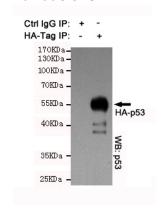

## **Validations**

Immunoprecipitation analysis of CHO K1 cell lysates transfected with HA-tagged p53 using HA-Tag Rabbit pAb (1:100 diluted). p53 mouse mAb (200240-6C4) was used for the western blot

analysis (1:1000 diluted).