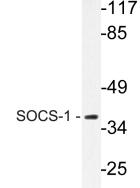

## **Anti-SOCS1** Rabbit antibody

Catalog Number: 169095

| Product name                                                     | Ід Туре                             |
|------------------------------------------------------------------|-------------------------------------|
| Anti-SOCS1 Rabbit antibody                                       | IgG                                 |
| Specificity                                                      | Applications                        |
| Human, Mouse, Rat                                                | ICC/IF, WB, IHC-P, ELISA            |
| Antibody description                                             | Dilutions                           |
| SOCS1 Rabbit polyclonal antibody                                 | IF: 1/50-200                        |
| Preparation                                                      | WB: 1/500-2000; ELISA 1/10000-20000 |
| Antigen: The antiserum was produced against                      | IHC: 1/50-300                       |
| synthesized peptide derived from human SOCS-1.<br>AA range:49-98 | Validations                         |
| Formulation                                                      | -117                                |
| rvimulativn                                                      | -85                                 |