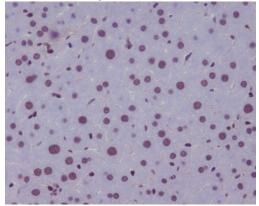

# Validations

Western blot analysis of KLF4 expression in (1) HeLa cell lysate; (2) NIH/3T3 cell lysate; (3) C6 cell lysate.

Immunofluorescent analysis of Hela cells, using KLF4 Antibody.

Immunohistochemical analysis of paraffinembedded mouse liver, using KLF4 Antibody.