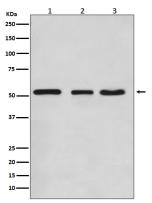

# Validations

Western blot analysis of KLF4 expression in (1) HeLa cell lysate; (2) NIH/3T3 cell lysate; (3) C6 cell lysate.

Immunofluorescent analysis of Hela cells, using KLF4 Antibody.

Immunohistochemical analysis of paraffinembedded mouse liver, using KLF4 Antibody.