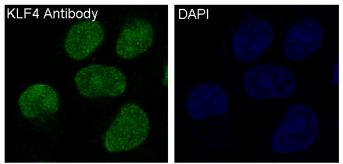

# Validations

Western blot analysis of KLF4 expression in (1) HeLa cell lysate; (2) NIH/3T3 cell lysate; (3) C6 cell lysate.

Immunofluorescent analysis of Hela cells, using KLF4 Antibody.

Immunohistochemical analysis of paraffinembedded mouse liver, using KLF4 Antibody.