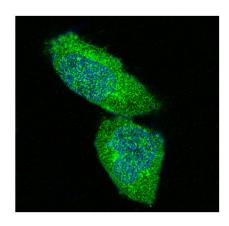

# FC: 1/200 **Validations**

Immunofluorescent analysis of Hela cells, using

Western blot analysis of extracts from K562, Jurkat and Hela cells using p44/42 MAPK (ERK1/2) Rabbit pAb at 1:1000 dilution. Predicted band size: 42/44kDa. Observed band size: 42kDa.