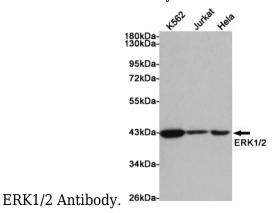

# FC: 1/200 **Validations**

Immunofluorescent analysis of Hela cells, using

Western blot analysis of extracts from K562, Jurkat and Hela cells using p44/42 MAPK (ERK1/2) Rabbit pAb at 1:1000 dilution. Predicted band size: 42/44kDa. Observed band size: 42kDa.