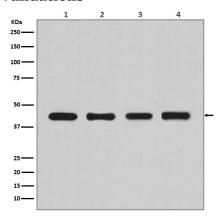

#### **Validations**

Western blot analysis of beta Actin expression in (1)HeLa cell lysate; (2)Human fetal kidney lysate; (3) NIH/3T3 cell lysate; (4) PC-12 cell lysate.

Immunohistochemical analysis of paraffinembedded (1) Human heart; (2) Mouse testis; (3) Human bladder cancer; (4) Mouse heart, using