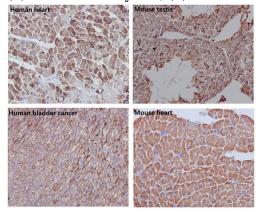

#### **Validations**

Western blot analysis of beta Actin expression in (1)HeLa cell lysate; (2)Human fetal kidney lysate; (3) NIH/3T3 cell lysate; (4) PC-12 cell lysate.

Immunohistochemical analysis of paraffinembedded (1) Human heart; (2) Mouse testis; (3) Human bladder cancer; (4) Mouse heart, using

beta Actin Antibody.

Immunofluorescent analysis of Hela cells, using beta Actin Antibody.