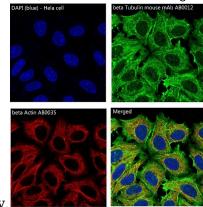

beta Actin Antibody.

Immunofluorescent analysis of Hela cells, using beta Actin Antibody.