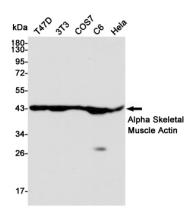

#### **Validations**

Western blot detection of Alpha Skeletal Muscle Actin in T47D,3T3,COS7,C6 and Hela cell lysates using Alpha Skeletal Muscle Actin mouse mAb (1:10000 diluted).Predicted band size:42KDa.Observed band size:42KDa.