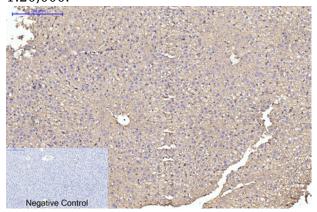

Western blot analysis of 1) Hela, 2) Mouse Brain tissue, 3) Rat Brain tissue with diluted at 1:20,000.

Immunohistochemical analysis of paraffinembedded Rat-liver tissue.  $1,\alpha$  skeletal muscle actin Monoclonal Antibody was diluted at

# Anti-Alpha Skeletal Muscle Actin (2B10) Mouse antibody

Catalog Number: 169058

1:200(4°C,overnight). 2, Sodium citrate pH 6.0 was used for antibody retrieval(>98°C,20min). 3,Secondary antibody was diluted at 1:200(room

tempeRature, 30min). Negative control was used by secondary antibody only.