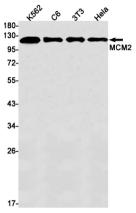

# Validations

Western blot detection of MCM2 in K562,C6,3T3,Hela cell lysates using MCM2 Rabbit mAb(1:1000 diluted).Predicted band size:102kDa.Observed band size:125kDa.

Immunocytochemistry of MCM2(green) in Hela cells using MCM2 Rabbit mAb at dilution 1/50, and DAPI(blue)