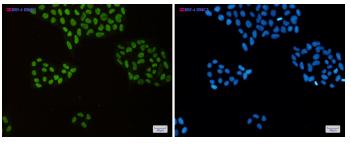

# Validations

Western blot detection of MCM2 in K562,C6,3T3,Hela cell lysates using MCM2 Rabbit mAb(1:1000 diluted).Predicted band size:102kDa.Observed band size:125kDa.

Immunocytochemistry of MCM2(green) in Hela cells using MCM2 Rabbit mAb at dilution 1/50, and DAPI(blue)