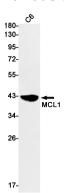

ICC/IF: 1/50

FC: 1/50

IP: 1/20

**Validations** 

Western blot detection of MCL1 in C6 cell lysates using MCL1 Rabbit mAb(1:1000 diluted). Predicted band size:37kDa. Observed band size:40kDa.