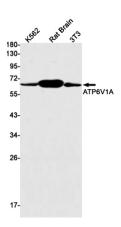

1:200

1:50

1:20

1:20

**Validations** 

Western blot detection of ATP6V1A in K562,Rat Brain,3T3 cell lysates using ATP6V1A Rabbit mAb(1:1000 diluted).Predicted band size:68kDa.Observed band size:68kDa.