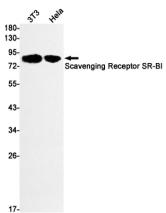

**Dilutions** 

WB: 1/1000

**Validations** 

Western blot detection of Scavenging Receptor SR-BI in 3T3,Hela cell lysates using Scavenging Receptor SR-BI Rabbit mAb(1:1000 diluted).Predicted band size:61kDa.Observed band size:80kDa.