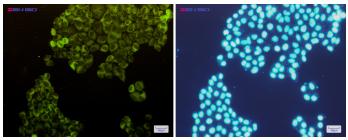

Immunocytochemistry of Fructose 6 Phosphate Kinase(green) in Hela cells using Fructose 6 Phosphate Kinase Rabbit mAb at dilution 1/200, and DAPI(blue)