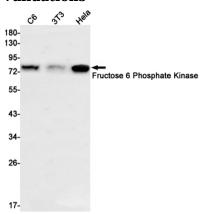

#### **Validations**

Western blot detection of Fructose 6 Phosphate Kinase in C6,3T3,Hela cell lysates using Fructose 6 Phosphate Kinase Rabbit mAb(1:1000 diluted).Predicted band size:85kDa.Observed band size:85kDa.