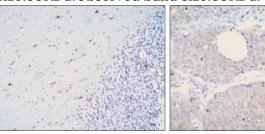

## **Validations**

Western blot detection of ALDH1A1 in A549 and MCF7 cell lysates using ALDH1A1 mouse mAb (1:1000 diluted). Predicted band size:55KDa. Observed band size:55KDa.

Immunohistochemical analysis of paraffinembedded cerebellum tissues (left) and lung cancer (right) using ALDH1A1 mouse mAb with DAB staining.