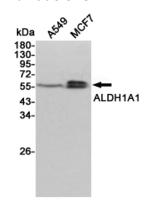

## **Validations**

Western blot detection of ALDH1A1 in A549 and MCF7 cell lysates using ALDH1A1 mouse mAb (1:1000 diluted). Predicted band size:55KDa. Observed band size:55KDa.

Immunohistochemical analysis of paraffinembedded cerebellum tissues (left) and lung cancer (right) using ALDH1A1 mouse mAb with DAB staining.