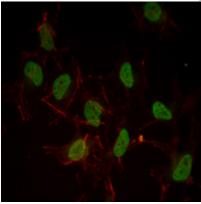

Immunofluorescence analysis of Hela cells using ESR1 mouse mAb (green). Red

Western blot analysis of extracts from SHSY-5Y and Ramos cell lysates using Estrogen Receptor  $\alpha$  mouse mAb (1:500 diluted). Predicted band size:66KDa. Observed band size:66KDa.