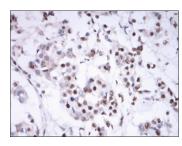

#### **Dilutions**

WB: 1/500 - 1/2000

IHC: 1/200 - 1/1000

ICC: 1/200 - 1/1000

ELISA: 1/10000 **Validations** 

Immunohistochemical analysis of paraffinembedded mammary cancer tissues using ESR1 mouse mAb with DAB staining.