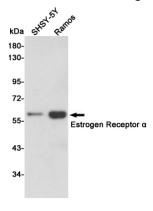

Immunofluorescence analysis of Hela cells using ESR1 mouse mAb (green). Red

Western blot analysis of extracts from SHSY-5Y and Ramos cell lysates using Estrogen Receptor  $\alpha$  mouse mAb (1:500 diluted). Predicted band size:66KDa. Observed band size:66KDa.