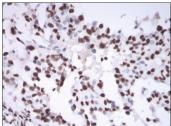

#### **Dilutions**

WB: 1/500 - 1/2000

IHC: 1/200 - 1/1000

ICC: 1/200 - 1/1000

ELISA: 1/10000 **Validations** 

Immunohistochemical analysis of paraffinembedded mammary cancer tissues using ESR1 mouse mAb with DAB staining.