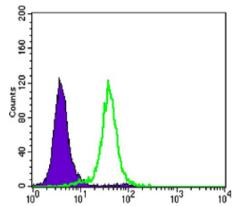

Flow cytometric analysis of Hela cells using CCNB1 mouse mAb (green) and negative control (purple).