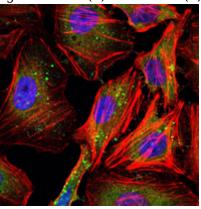

#### **Validations**

Western blot analysis using CCNB1 mouse mAb against Hela (1) and PC-12 (2) cell lysate.

Immunofluorescence analysis of Hela cells using CCNB1 mouse mAb (green). Blue: DRAQ5 fluorescent DNA dye. Red: Actin filaments have been labeled with Alexa Fluor-555 phalloidin.