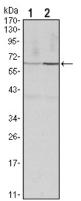

#### **Validations**

Western blot analysis using CCNB1 mouse mAb against Hela (1) and PC-12 (2) cell lysate.

Immunofluorescence analysis of Hela cells using CCNB1 mouse mAb (green). Blue: DRAQ5 fluorescent DNA dye. Red: Actin filaments have been labeled with Alexa Fluor-555 phalloidin.